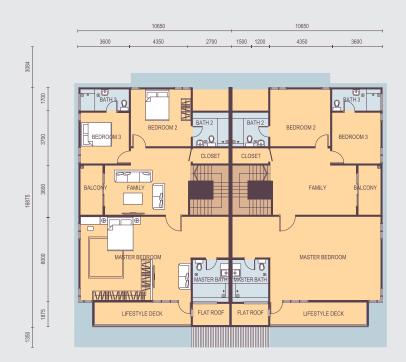

家人,是最亲近紧密的关系。*JOYUS*,拥有挑高宽敞的厅房和明亮舒适的主卧室, 让您与家人无时无刻感到安逸惬心,携手打造同乐同在的生活空间。

FIRST FLOOR

一楼

| SPECIFICATIONS              | 建筑规格  |                                                             |                                                                                                                    |                     |                                     |  |
|-----------------------------|-------|-------------------------------------------------------------|--------------------------------------------------------------------------------------------------------------------|---------------------|-------------------------------------|--|
| STAIRCASE                   | 楼梯    | R.C staircase with timber plan                              | k finish                                                                                                           | 钢筋水泥楼梯与市质踏板         |                                     |  |
| LOCKS                       | 锁头    | Good quality lockset                                        | Good quality lockset                                                                                               |                     | 优质锁头                                |  |
| WALL TILES                  | 墙面装饰  | Wall tiles for kitchen and all toilets                      |                                                                                                                    | 厨房和所有浴室-壁砖          |                                     |  |
| SANITARY<br>INSTALLATIONS   | 卫生设备  | Good quality sanitary wares                                 |                                                                                                                    | 优质卫生器皿              |                                     |  |
| KITCHEN SINK                | 厨房洗手盆 | Single bowl stainless steel sink                            |                                                                                                                    | 不锈钢洗手盆              |                                     |  |
| ELECTRICAL<br>INSTALLATIONS | 电额设备  | Three Phase Supply                                          |                                                                                                                    | 三相供电                |                                     |  |
|                             |       | Lighting point                                              | 37                                                                                                                 | 电灯接头                | 37                                  |  |
|                             |       | Fan point                                                   | 7                                                                                                                  | 电风扇接头               | 7                                   |  |
|                             |       | Socket outlet                                               | 30                                                                                                                 | 电插座                 | 30                                  |  |
|                             |       | Bell point                                                  | 1                                                                                                                  | 门铃接头                | 1                                   |  |
|                             |       | TV point                                                    | 3                                                                                                                  | 电视天线接头              | 3                                   |  |
|                             |       | Astro                                                       | 2                                                                                                                  | Astro卫星频道           | 2                                   |  |
|                             |       | Telephone point                                             | 4                                                                                                                  | 电话接头                | 4                                   |  |
|                             |       | Water heater point                                          | 4                                                                                                                  | 热水器接头               | 4                                   |  |
|                             |       | Autogate point                                              | 2                                                                                                                  | 电动门接头               | 2                                   |  |
| AIR-CONDITIONING            | 冷气设备  |                                                             | Air-conditioning point complete with wiring and copper piping 6 (Living, Dining, Master bedroom, Bedroom 2, 3 & 4) |                     | 包括插座及冷气管<br>6个装置(客厅,饭厅,主人房,卧室2,3及4) |  |
| BURGLAR ALARM               | 防盗设备  | Complete set of burglar alarm system come with panic button |                                                                                                                    | 整套防盗系统包括电子警铃控制及紧急按钮 |                                     |  |