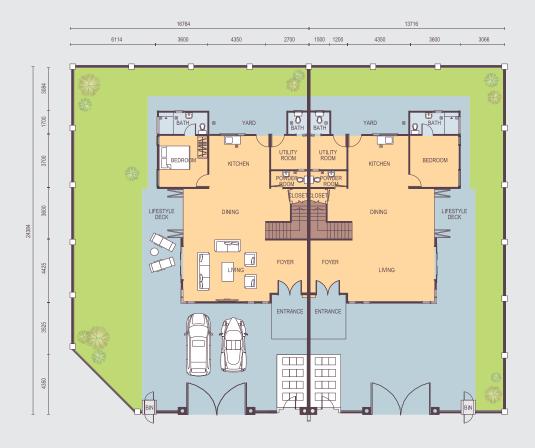

## 4 BEDROOM+1 (UTILITY ROOM)

## 5 BATHROOM+1 (POWDER ROOM)

GROUND FLOOR

底层

| SPECIFICATIONS | 建筑规格       |                                                                 |                                     |                         |            |  |
|----------------|------------|-----------------------------------------------------------------|-------------------------------------|-------------------------|------------|--|
| STRUCTURE      | 结构         | Reinforced concrete                                             | Reinforced concrete                 |                         | 钢筋水泥       |  |
| WALL           | istz<br>JO | Brick wall                                                      | Brick wall                          |                         | <b>传</b> 墙 |  |
| ROOF           | 屋瓦         | Metal deck roof with insulation/Skylight roofing/R.C. flat roof |                                     | 洋灰屋瓦和铁质架构 / 露台天窗 / 平面屋瓦 |            |  |
| ROOF TRUSS     | 屋顶架        | Steel trusses                                                   |                                     | 钢铁                      |            |  |
| CEILING        | 天花板        | Skim coat/Fibrous plaster board ceiling                         |                                     | 石膏抹灰 / 无石膏天花板           |            |  |
| WINDOWS        | 150        | Aluminium framed casement/Sliding/Top hung windows              |                                     | 铝框 / 滑动 / 吊动窗           |            |  |
| DOORS          | Cí         | Entrance door & All bedrooms                                    | Solid timber door                   | 大门 / 卧室                 | 优质市门       |  |
|                |            | Bathroom                                                        | Aluminium framed frosted glass door | 浴室                      | 铝框磨砂玻璃门    |  |
|                |            | Other                                                           | Grilles                             | 其他                      | 铁栅         |  |
| FLOOR FINISHES | 地面装饰       | Ground Floor                                                    |                                     | 底层                      |            |  |
|                |            | Car porch, Lifestyle deck & Yard                                | Non-slip floor tiles                | 停车间,户外甲板露台及后院           | 防滑瓷砖       |  |
|                |            | Entrance, Living, Dining,<br>Foyer & Bedroom 4                  | Floor tiles                         | 入口,客厅,饭厅,<br>玄关及卧室4     | 瓷砖         |  |
|                |            | Kitchen, Powder room,<br>Bath 4 & 5                             | Non-slip floor tiles                | 厨房,化妝间,浴室4及5            | 防滑瓷砖       |  |
|                |            | Utility, Closet & Bin compartment                               | Floor tiles                         | 储物室,衣物间及垃圾间             | 瓷砖         |  |
|                |            | First Floor                                                     |                                     | 一楼                      |            |  |
|                |            | Master bedroom, Family,<br>Bedroom 2, 3 & Closet                | Timber flooring                     | 主卧室,亲子区,<br>卧室2,3及4     | 市质地板       |  |
|                |            | Bath 1, 2 & 3                                                   | Non-slip floor tiles                | 浴室1,2及3                 | 防滑瓷砖       |  |
|                |            | Lifestyle deck & Balcony                                        | Non-slip floor tiles                |                         | 防滑瓷砖       |  |