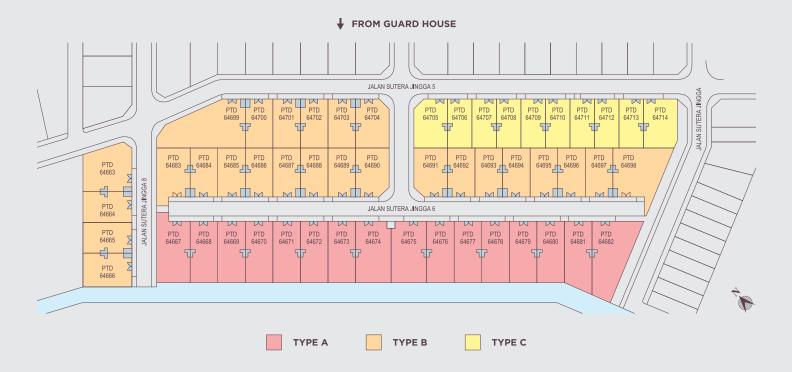

e point                                              | 2                                                                                                                  | 电动门接头               | 2                                   |  |
| AIR-CONDITIONING            | 冷气设备  |                                                             | Air-conditioning point complete with wiring and copper piping 6 (Living, Dining, Master bedroom, Bedroom 2, 3 & 4) |                     | 包括插座及冷气管<br>6个装置(客厅,饭厅,主人房,卧室2,3及4) |  |
| BURGLAR ALARM               | 防盗设备  | Complete set of burglar alarm system come with panic button |                                                                                                                    | 整套防盗系统包括电子警铃控制及紧急按钮 |                                     |  |





TANAH SUTERA DEVELOPMENT SDN BHD (197281-A) Jalan Persisiran Sutera Danga 1, Taman Sutera Utama, 81300 Skudai, Johor, Malaysia.

**GPS COORDINATES** 1° 30' 29.5"N 103° 40' 14.2"E

tanahsutera.com

+6019 771 9009



Monday to Friday 8.30am - 5.30pm Saturday & Sunday 10.00am - 6.00pm ENTITIES



ACCOLADES