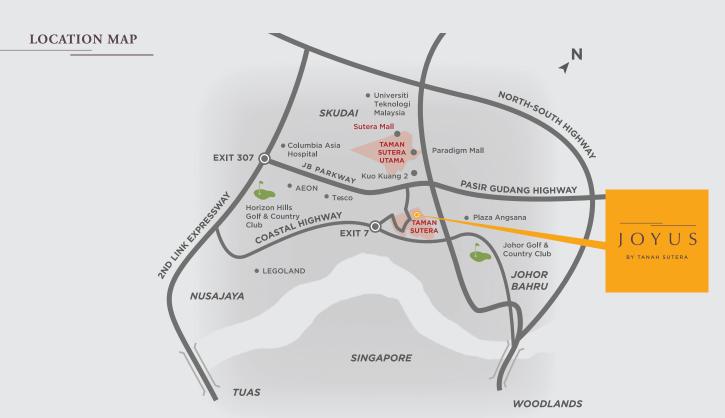

TANAH SUTERA DEVELOPMENT SDN BHD (197281-A) Jalan Persisiran Sutera Danga 1, Taman Sutera Utama, 81300 Skudai, Johor, Malaysia.

**GPS COORDINATES** 1° 30' 29.5"N 103° 40' 14.2"E

tanahsutera.com

+6019 771 9009