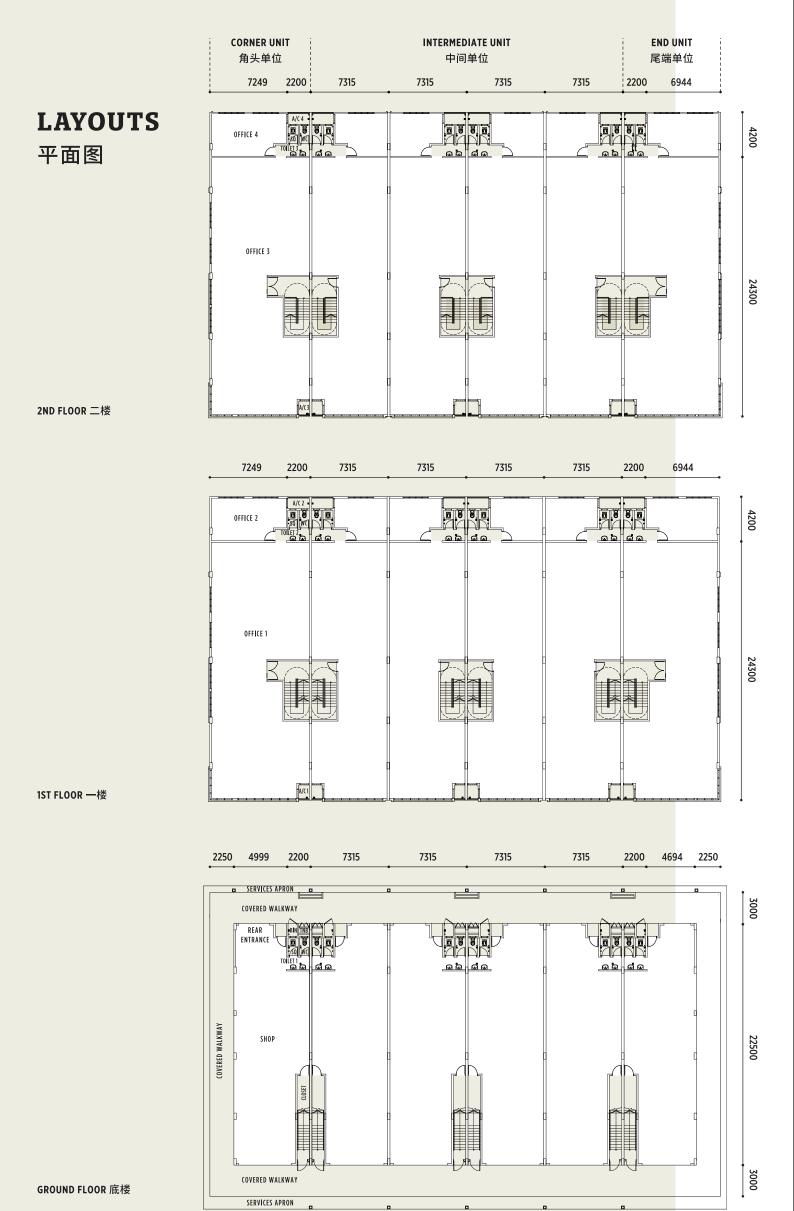

# SPACIOUS LAYOUT 宽敞空间

Built-up sizes 6,733 - 8,941 sq.ft. 每单位从 6,733 至 8,941 平方英尺不等。

# **DUAL ENTRY** 双向入口

Front & back access with roller shutters. 附卷帘门,通行便利。

### **JALAN SUTERA DANGA**

| CORNER UNIT<br>角头单位          | INTERMEDIATE<br>UNIT 中间单位 | END UNIT<br>尾端单位 | • BUMILOT |
|------------------------------|---------------------------|------------------|-----------|
| 8,697 sq.ft.<br>8,941 sq.ft. | 6,733 sq.ft.              | 8,415 sq.ft.     |           |

# **DETAILS**

# 建筑规恪

| STRUCTURE 结构                     | Reinforced concrete                                                                   | 钢筋水泥                    |
|----------------------------------|---------------------------------------------------------------------------------------|-------------------------|
| BRICK 砌砖                         | Brick wall                                                                            | 砖墙                      |
| ROOF 屋瓦                          | Metal deck roofing                                                                    | 金属甲板屋顶                  |
| <br>CEILING 天花板                  | Skim coat / Exposed soffit of roof / Plaster ceiling                                  | 抹灰 / 屋顶底部<br>石膏天花板      |
| WINDOWS 窗                        | Aluminium framed window                                                               | 铝框窗                     |
| DOORS 门                          | Roller shutter / Plywood flush doors / MS grille door / Fire rated door               | 卷帘门 / 合成木门 / 软钢栅门 / 防火门 |
| FLOOR FINISHES 地面装饰              | Cement and sand screed / Floor tiles                                                  | 水泥刷面 / 地砖               |
| WALL FINISHES 墙面装饰               | Wall tiles to toilet and bin compartment                                              | 壁砖 – 厕所和垃圾处理处           |
| SANITARY<br>INSTALLATION 浴室设备    | Good quality sanitary ware                                                            | 优质浴室器具                  |
| ELECTRICAL<br>INSTALLATIONS 电源设备 | Three phase supply.  Ample provision of lighting points, power points, air-con points | 三相供电<br>充足电灯接头,冷气接头     |