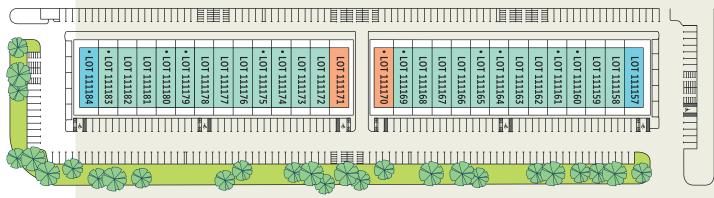

# LIMITED UNITS 有限单位

Only 28 commercial units with 266 car park lots available. 仅 28 个商业单位,附 266 个停车位。