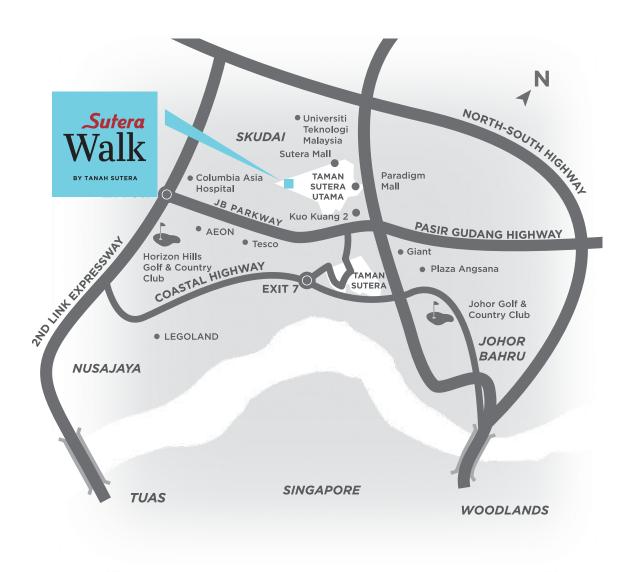

# A BLOSSOMING LOCATION

# 商店的黄金地段

THE FASTEST GROWING TOWNSHIP IN THE HEART OF ISKANDAR MALAYSIA

马来西亚依斯干达核心一带, 最迅速发展的镇区。 Surrounded by a host of facilities including hypermarkets, shopping complexes, theme parks, educational institutions and prestigious golf clubs, Taman Sutera Utama is truly at the heart of everything. What's more, it's easily accessible via major highways such as Pasir Gudang, North-South Highway, and 2nd Link Expressway which is only less than 20km to Singapore, making it an ideal choice for investment.

Sutera Walk is poised to benefit from this upbeat development, providing you a stepping stone to a successful business venture and potential capital appreciation to your investment.

五福城位居柔佛新山的黄金地段,周边设有各种完善设施,包括霸级市场、购物商场、主题公园、教育机构、高尔夫球场私人俱乐部。此外,五福城连结主要的高速大道,如巴西古当大道和南北大道,距离新加坡仅20公里,四通八达,交通便利,是投资的绝佳地点。