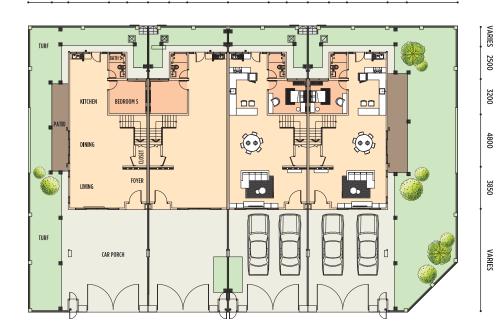

2ND FLOOR 二楼

FIRST FLOOR 一楼

GROUND FLOOR 底楼

TYPE B

|   | END U | JNIT J | 宒端   | 单位   | Ù    | 11   | ITER | MED  | IATE | UNIT | 中间   | ]单1  | Ϋ́   |      | COR  | RNER | UNIT | 角シ   | 上单位  |
|---|-------|--------|------|------|------|------|------|------|------|------|------|------|------|------|------|------|------|------|------|
| ļ |       | _      | 731  | 15   |      |      | 73   | 15   |      |      | 73   | 15   |      |      | 73   | 115  |      | _    | 6401 |
| į | 3658  | 2008   | 1650 | 1650 | 2007 | 2007 | 1650 | 1650 | 2008 | 2007 | 1650 | 1650 | 2007 | 2007 | 1650 | 1650 | 2007 | 1800 | 460  |

LOT SIZE 地段面积 22' X 86' BUILT-UP 建筑面积 2,948 SQ.FT. ROOMS 空间

5 BEDROOMS 卧室 5 BATHS 浴室

| CORNER U | JNIT | 角头单位 | <u>ù</u> |      | IN   | TERN | TEDIATE | UNIT 中间单位 | Е    | ND U | JNIT 尾 | 端单位    |
|----------|------|------|----------|------|------|------|---------|-----------|------|------|--------|--------|
| 7903     |      | 6    | 706      |      | !    | 67   | 06      | 6706      |      | 670  | 06     | 3352   |
| 6103     | 1800 | 3300 | 1650     | 1756 | 1756 | 1650 | 3300    | 6706      | 1756 | 1650 | 3300   | 900 24 |