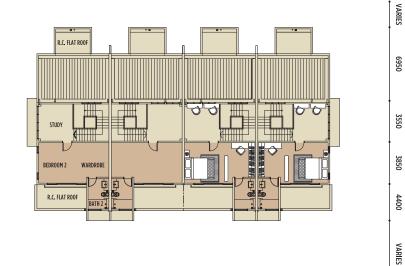

2ND FLOOR 二楼

FIRST FLOOR 一楼

GROUND FLOOR 底楼

TYPE B

|   | END U | JNIT J | 宒端   | 单位   | Ù    | 11   | ITER | MED  | IATE | UNIT | 中间   | ]单1  | Ϋ́   |      | COR  | RNER | UNIT | 角シ   | 上单位  |
|---|-------|--------|------|------|------|------|------|------|------|------|------|------|------|------|------|------|------|------|------|
| ļ |       | _      | 731  | 15   |      |      | 73   | 15   |      |      | 73   | 15   |      |      | 73   | 115  |      | _    | 6401 |
| į | 3658  | 2008   | 1650 | 1650 | 2007 | 2007 | 1650 | 1650 | 2008 | 2007 | 1650 | 1650 | 2007 | 2007 | 1650 | 1650 | 2007 | 1800 | 460  |