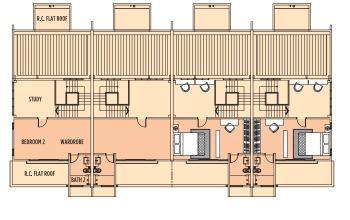

2ND FLOOR 二楼

FIRST FLOOR 一楼

GROUND FLOOR 底楼

TYPE B

|   | END U | JNIT J | 宒端   | 单位   | Ù    | 11   | ITER | MED  | IATE | UNIT | 中间   | ]单1  | Ϋ́   |      | COR  | RNER | UNIT | 角シ   | 上单位  |
|---|-------|--------|------|------|------|------|------|------|------|------|------|------|------|------|------|------|------|------|------|
| ļ |       | _      | 731  | 15   |      |      | 73   | 15   |      |      | 73   | 15   |      |      | 73   | 115  |      | _    | 6401 |
| į | 3658  | 2008   | 1650 | 1650 | 2007 | 2007 | 1650 | 1650 | 2008 | 2007 | 1650 | 1650 | 2007 | 2007 | 1650 | 1650 | 2007 | 1800 | 460  |

LOT SIZE 地段面积 22' X 86' BUILT-UP 建筑面积 2,948 SQ.FT. ROOMS 空间

5 BEDROOMS 卧室 5 BATHS 浴室

| CORNER U | JNIT | 角头单位 | <u>ù</u> |      | IN   | TERN | TEDIATE | UNIT 中间单位 | Е    | ND U | JNIT 尾 | 端单位    |
|----------|------|------|----------|------|------|------|---------|-----------|------|------|--------|--------|
| 7903     |      | 6    | 706      |      | !    | 67   | 06      | 6706      |      | 670  | 06     | 3352   |
| 6103     | 1800 | 3300 | 1650     | 1756 | 1756 | 1650 | 3300    | 6706      | 1756 | 1650 | 3300   | 900 24 |