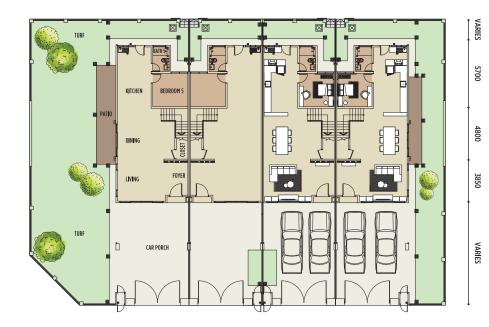

2ND FLOOR 二楼

FIRST FLOOR 一楼

GROUND FLOOR 底楼

TYPE B

|   | END U | JNIT J | 宒端   | 单位   | Ù    | 11   | ITER | MED  | IATE | UNIT | 中间   | ]单1  | Ϋ́   |      | COR  | RNER | UNIT | 角シ   | 上单位  |
|---|-------|--------|------|------|------|------|------|------|------|------|------|------|------|------|------|------|------|------|------|
| ļ |       | _      | 731  | 15   |      |      | 73   | 15   |      |      | 73   | 15   |      |      | 73   | 115  |      | _    | 6401 |
| į | 3658  | 2008   | 1650 | 1650 | 2007 | 2007 | 1650 | 1650 | 2008 | 2007 | 1650 | 1650 | 2007 | 2007 | 1650 | 1650 | 2007 | 1800 | 460  |