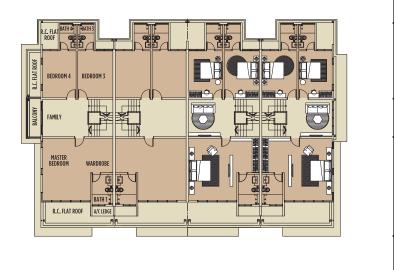

2ND FLOOR 二楼

FIRST FLOOR 一楼

GROUND FLOOR 底楼

TYPE B

|   | END U | JNIT J | 宒端   | 单位   | Ù    | 11   | ITER | MED  | IATE | UNIT | 中间   | ]单1  | Ϋ́   |      | COR  | RNER | UNIT | 角シ   | 上单位  |
|---|-------|--------|------|------|------|------|------|------|------|------|------|------|------|------|------|------|------|------|------|
| ļ |       | _      | 731  | 15   |      |      | 73   | 15   |      |      | 73   | 15   |      |      | 73   | 115  |      | _    | 6401 |
| į | 3658  | 2008   | 1650 | 1650 | 2007 | 2007 | 1650 | 1650 | 2008 | 2007 | 1650 | 1650 | 2007 | 2007 | 1650 | 1650 | 2007 | 1800 | 460  |