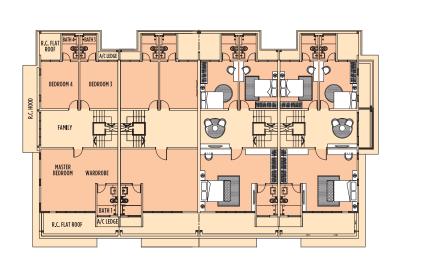

2ND FLOOR 二楼

FIRST FLOOR 一楼

GROUND FLOOR 底楼

TYPE B

|   | END U | JNIT J | 宒端   | 单位   | Ù    | 11   | ITER | MED  | IATE | UNIT | 中间   | ]单1  | Ϋ́   |      | COR  | RNER | UNIT | 角シ   | 上单位  |
|---|-------|--------|------|------|------|------|------|------|------|------|------|------|------|------|------|------|------|------|------|
| ļ |       | _      | 731  | 15   |      |      | 73   | 15   |      |      | 73   | 15   |      |      | 73   | 115  |      | _    | 6401 |
| į | 3658  | 2008   | 1650 | 1650 | 2007 | 2007 | 1650 | 1650 | 2008 | 2007 | 1650 | 1650 | 2007 | 2007 | 1650 | 1650 | 2007 | 1800 | 460  |

LOT SIZE 地段面积 22' X 86' BUILT-UP 建筑面积 2,948 SQ.FT. ROOMS 空间

5 BEDROOMS 卧室 5 BATHS 浴室

| CORNER U | JNIT | 角头单位 | <u>ù</u> |      | IN   | TERN | TEDIATE | UNIT 中间单位 | Е    | ND U | JNIT 尾 | 端单位    |
|----------|------|------|----------|------|------|------|---------|-----------|------|------|--------|--------|
| 7903     |      | 6    | 706      |      | !    | 67   | 06      | 6706      |      | 670  | 06     | 3352   |
| 6103     | 1800 | 3300 | 1650     | 1756 | 1756 | 1650 | 3300    | 6706      | 1756 | 1650 | 3300   | 900 24 |